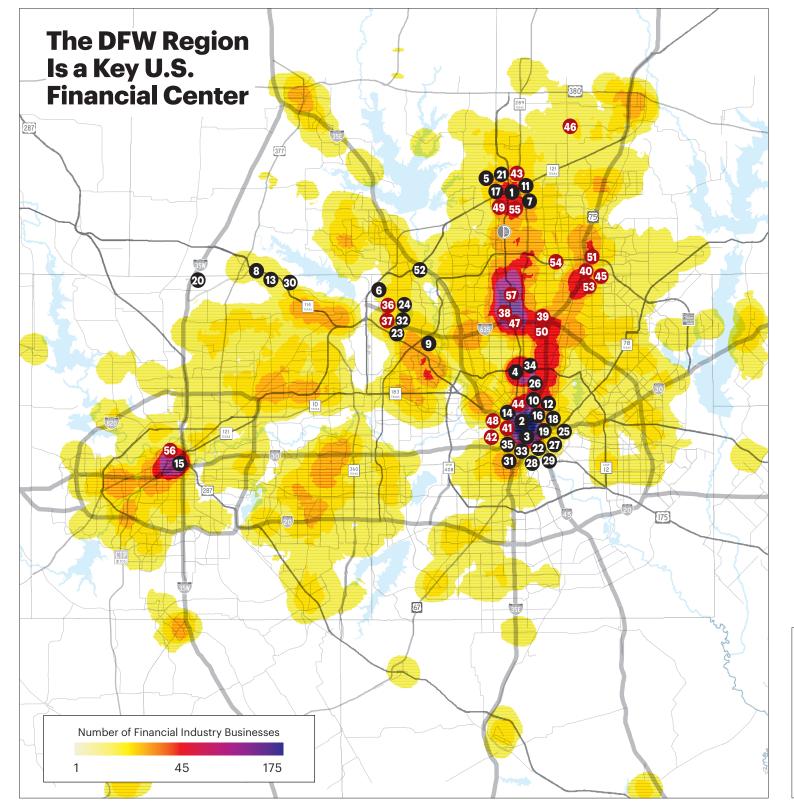

## **Finance and Insurance Companies in Dallas-Fort Worth**

#### Finance

- 1 Alkami Technology
- 2 Amegy Bank
- 3 Bank of America
- 4 Bank of Texas
- 5 Bread Financial
- 6 Broadridge Financial Solutions
- 7 Capital One Auto Finance
- 8 Charles Schwab
- 9 Citi
- 10 Comerica Bank
- 11 Fannie Mae
- 12 Federal Reserve Bank of Dallas
- 13 Fidelity Investments
- 14 Frost Bank
- **GM Financial**
- 16 Goldman Sachs
- 17 Heartland Payment Systems
- 18 Hilltop Securities
- 19 JPMorgan Chase
- 20 Mercedes-Benz Financial Services USA
- Merrill Lynch
- 22 MoneyGram International
- 23 Mr. Cooper
- 24 Options Clearing Corp
- 25 ORIX USA Corp
- 26 PlainsCapital Bank
- 27 PNC Financial Services
- 28 Regions Bank
- 29 Santander Consumer USA
- 30 TD Ameritrade
- 31 Texas Capital Bank
- 32 Toyota Industries Commercial Finance
- 33 Truist Bank
- 34 Veritex Holdings
- 35 Wells Fargo Bank

#### Insurance

- 36 AAA Texas
- 37 Allstate
- 38 Aon
- BenefitMall
- Blue Cross & Blue Shield of Texas
- Chubb Group of Insurance Companies
- 42 FDIC
- 43 FM Global
- GAINSCO 44
- 45 Geico
- Globe Life 46
- Hallmark Financial Services
- **HUB** International
- Liberty Mutual Insurance
- New York Life Insurance
- State Farm Insurance
- 52 TIAA
- Travelers
- UnitedHealthcare of Texas
- USAA
- **USHEALTH Group**
- 57 Zurich