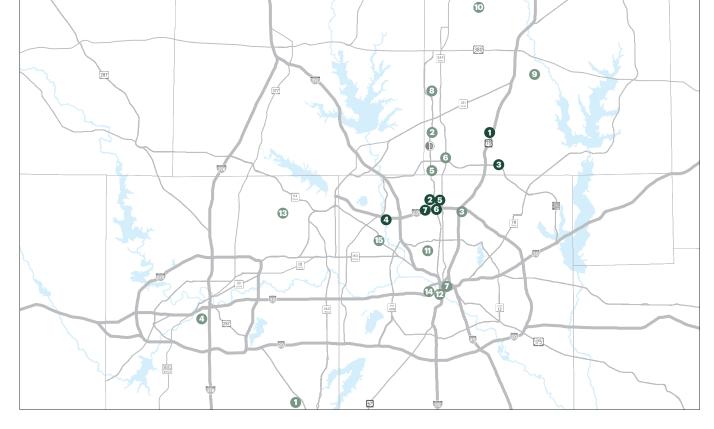

## Inc. 500: America's Fastest-Growing Private Companies

15 companies in Dallas-Fort Worth made the Inc. 500 list in 2022, and a total of 188 companies were listed in the Inc. 5000.

| Rank           | Company                 | Growth  | Industry           | City           |
|----------------|-------------------------|---------|--------------------|----------------|
| <b>1</b> 4     | eTrueNorth              | 42,428% | Health Services    | Mansfield      |
| <b>2</b> 13    | StaffDNA                | 19,699% | Health Services    | Plano          |
| <b>3</b> 17    | Blue Hammer Roofing     | 15,911% | Construction       | Dallas         |
| 4 116          | TimelyMD                | 3,852%  | Health Services    | Fort Worth     |
| <b>5</b> 142   | Curis Functional Health | 3,380%  | Health Services    | Farmers Branch |
| <b>6</b> 148   | SmartLight Analytics    | 3,317%  | Software           | Plano          |
| 172            | Forester Haynie         | 2,984%  | Legal              | Dallas         |
| 3 212          | Apple Blvd              | 2,555%  | Consumer Products  | Frisco         |
| <b>9</b> 340   | Albers Aerospace        | 1,700%  | Engineering        | McKinney       |
| 0 400          | The Indoor Golf Shop    | 1,507%  | Consumer Products  | Celina         |
| <b>①</b> 406   | Avara                   | 1,493%  | Retail             | Dallas         |
| 12 425         | Tradebloc               | 1,444%  | Consumer Services  | Dallas         |
| <b>1</b> 3 433 | KeyCity Capital         | 1,428%  | Financial Services | Southlake      |
| 🙆 466          | Archer Review           | 1,341%  | Education          | Dallas         |
| <b>1</b> 495   | Aptino                  | 1,255%  | IT Services        | Irving         |
|                |                         |         |                    |                |