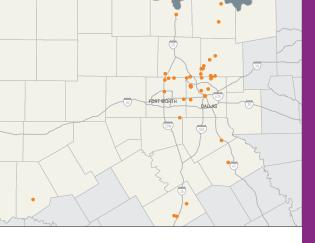

# **TEXAS ENTERPRISE FUND**

LOCATION OF RECIPIENTS IN THE NORTH TEXAS REGION

# **REGION TOTALS**

[AS OF DECEMBER 2017]

**TOTAL RECIPIENTS:** 55

TOTAL GRANT AMOUNT: \$250 mil.

**TOTAL NEW JOBS: 35,190** 

NOTE: Some awards and job totals may be divided between more than one region.

2018